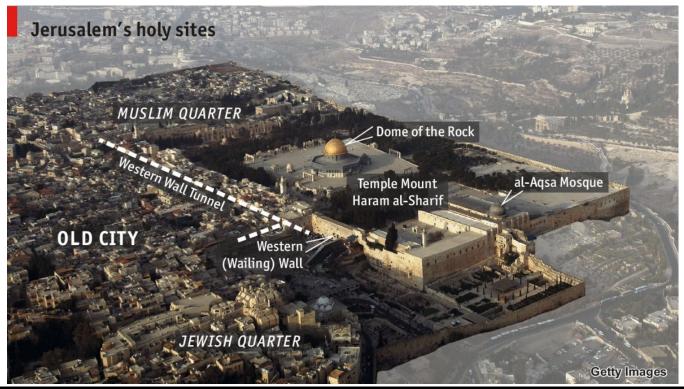

#### **Revelation 11**

**Revelation 11** 

Because the Jews will build a 3rd physical Temple on the Temple Mount in Jerusalem - what's 1 major Biblical indicator to keep an eye out for to better discern the times?