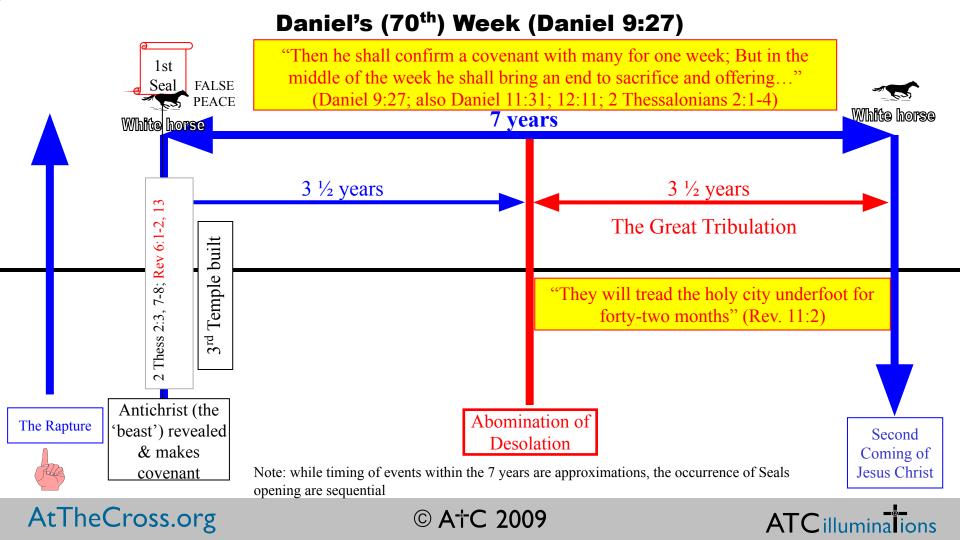

#### **Revelation 11**

**Revelation 11** 

Because the Jews will build a 3rd physical Temple on the Temple Mount in Jerusalem - what's 1 major Biblical indicator to keep an eye out for to better discern the times?